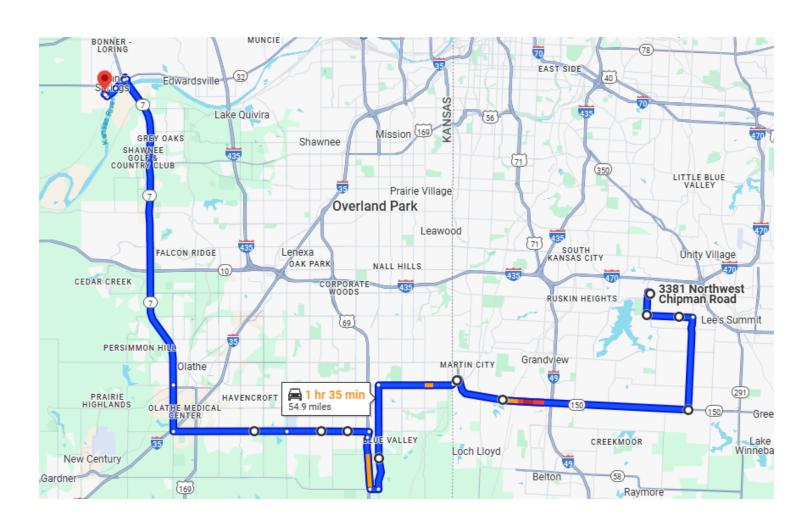

## 2025 Guns 'N Hoses Ride Route

## **Start: The Summit Church** 3381 Northwest Chipman Road Lee's Summit, Missouri 64081

- 1. Left (WB) on Northwest Chipman Road
- 2. Left (SB) on View High Drive
- 3. Left (EB) on 3rd Street
- 4. Right (SB) on Southwest Pryor Road
- 5. Right (WB) on MO-150/East 147th Street

- to West 143rd Street at State Line)
- 7. Left (SB) on Metcalf Avenue
- 8. Right (WB) on West 179th Street (Changes to West 175th Street)
- 9. Right (NB) on 169 Highway
- 10. Left (WB) on West 159th Street
- 11. Right (NB) on South Lone Elm Road (Changes to K-7/Parker Street)

- 6. Left (WB) on Wyandotte Street (Changes 12. Take RIGHT EXIT at K-32 or Kaw Drive/ Front Street
  - 13. Right (WB) on K-32 or Kaw Drive
  - 14. Right (NB) on 2nd Street/South Bluegrass Drive

**End: Olde Mill Properties** 611 West 2nd Street Bonner Springs, Kansas 66012